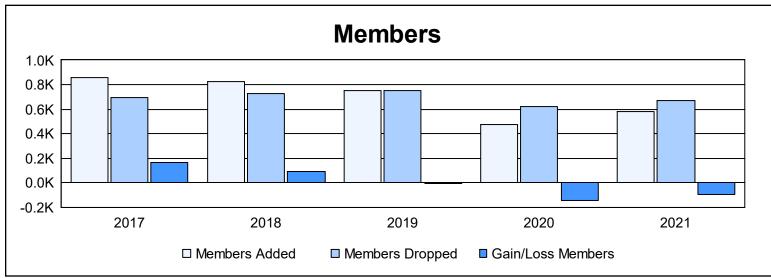

| Year      | New<br>Clubs | Dropped<br>Clubs | Gain/<br>Loss<br>Clubs | New<br>Members | Charter<br>Members | Reinstate<br>Members | Transfer<br>Members | Total<br>Member<br>Added | Total<br>Members<br>Dropped | Gain/<br>Loss<br>Members |
|-----------|--------------|------------------|------------------------|----------------|--------------------|----------------------|---------------------|--------------------------|-----------------------------|--------------------------|
| 2016-2017 | 3            | 3                | 0                      | 684            | 80                 | 39                   | 51                  | 854                      | 692                         | 162                      |
| 2017-2018 | 4            | 0                | 4                      | 635            | 100                | 47                   | 41                  | 823                      | 729                         | 94                       |
| 2018-2019 | 4            | 1                | 3                      | 551            | 141                | 25                   | 32                  | 749                      | 752                         | -3                       |
| 2019-2020 | 2            | 1                | 1                      | 378            | 53                 | 19                   | 28                  | 478                      | 622                         | -144                     |
| 2020-2021 | 7            | 4                | 3                      | 375            | 172                | 13                   | 18                  | 578                      | 673                         | -95                      |
| Average   | 4            | 2                | 2                      | 525            | 109                | 29                   | 34                  | 696                      | 694                         | 3                        |